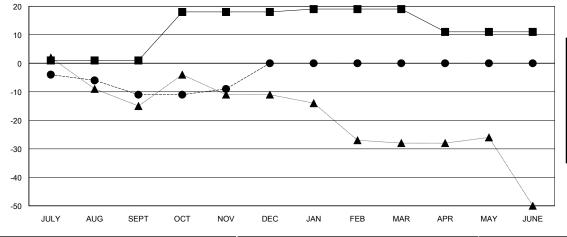

## LOCATION NEW ZEALAND

**GMT CA** 

| Clubs                 |               |           |               | Members               |                           |                         |                                              |
|-----------------------|---------------|-----------|---------------|-----------------------|---------------------------|-------------------------|----------------------------------------------|
| RESULTS FOR 2017-2018 |               |           |               | RESULTS FOR 2017-2018 |                           |                         |                                              |
| QUARTER               | NEW CLUB GOAL | NEW CLUBS | DROPPED CLUBS | QUARTER               | MEMBER GROWTH NET<br>GOAL | MEMBER GROWTH<br>ACTUAL | DROPPED MEMBERS ACTUAL (including transfers) |
| JULY/AUG/SEPT         | 0             | 0         | 1             | JULY/AUG/SEPT         | 1                         | 27                      | 37                                           |
| OCT/NOV/DEC           | 1             | 0         | 0             | OCT/NOV/DEC           | 17                        | 20                      | 18                                           |
| JAN/FEB/MAR           | 0             | 0         | 0             | JAN/FEB/MAR           | 1                         | 0                       | 0                                            |
| APR/MAY/JUNE          | 0             | 0         | 0             | APR/MAY/JUNE          | -8                        | 0                       | 0                                            |

| ■- | MEMBER GROWTH NET GOAL |
|----|------------------------|
|    |                        |

- ● - MEMBER GROWTH ACTUAL
- ▲ - LAST YEAR MEMBERSHIP ACTUAL

966 (73.63%) 346 (26.37%)

| DROPPED CLUBS: 1 |    |
|------------------|----|
|                  |    |
| DROPPED MEMBERS  |    |
| DECEASED         | 14 |
| CLUB CANCELLED   | 0  |
| OTHER            | 41 |
| TOTAL            | 55 |